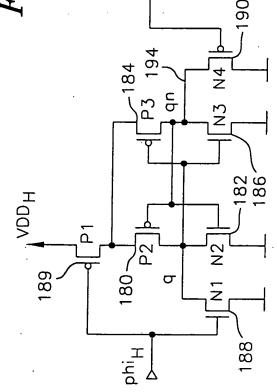

# FIG.8D

C

| |

V<sub>biasp</sub>

: .<u>.</u>

÷÷

FIG. 13A

.. :. .

FIG. 13B

÷...;

;֥ .

FIG. 13D

METUAN EAD